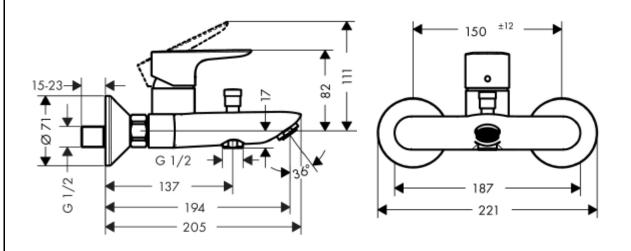

## **SPECIFICATION** SHEET - fittings

| BRAND:                         | hansgrohe                                                                                                                      | Product Photo: |
|--------------------------------|--------------------------------------------------------------------------------------------------------------------------------|----------------|
| ORIGIN:                        | Germany                                                                                                                        |                |
| SERIES:                        | Talis E                                                                                                                        |                |
| PRODUCT<br>DESCRIPTION:        | Exposed single lever bath/shower with automatic diverter • Flow rate: 22 I./min. at 3 bar • Flow pressure; 1~5 bar (15~70 psi) |                |
| MODEL No.                      | 71740 000                                                                                                                      | П              |
| FINISH/COLOUR:                 | Chrome-plated                                                                                                                  |                |
| DIMENSIONS:                    | 221mm W x 205mm L<br>194mm spout projection                                                                                    |                |
| OPTIONAL<br>MATCHING<br>PARTS: | handshower set                                                                                                                 |                |